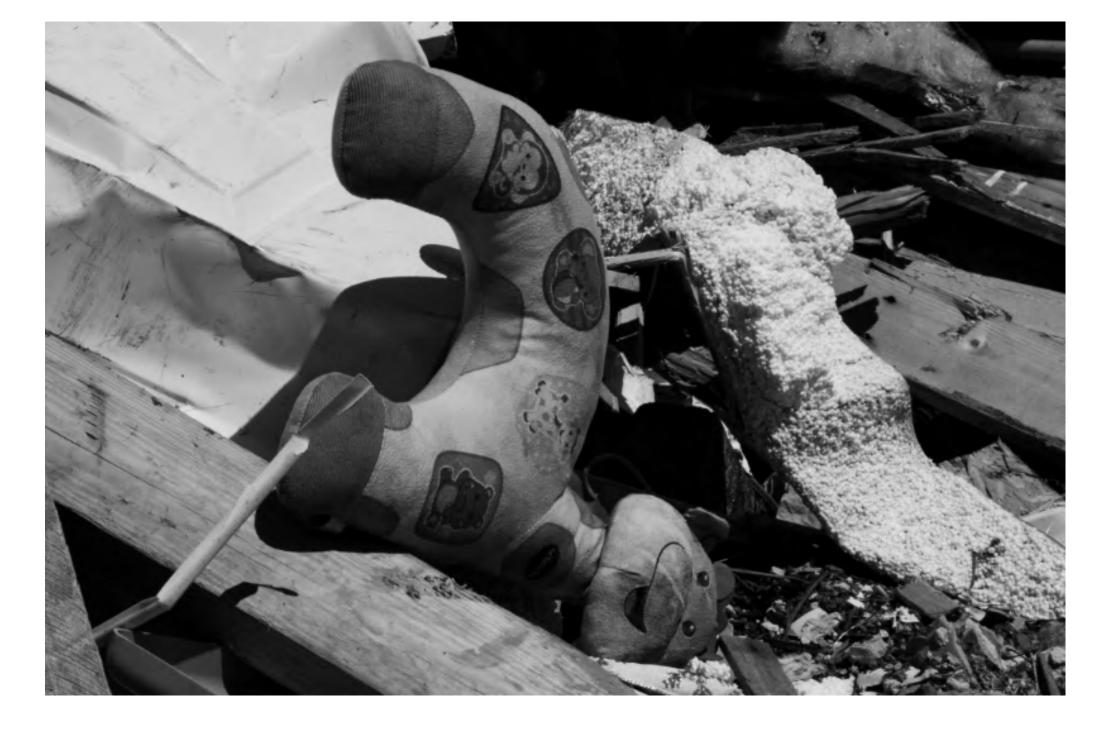

### ONE DAY

'One Day' is a series of photographs depicting the town of Wynne, AR after the devastating tornado of 2023. With this series, these images depict life in a small town after being rapidly torn apart. The emotional tones evoke an impactful response for me, as I have lived here for 20 years of my life.

https://tinyurl.com/4s8z3hck