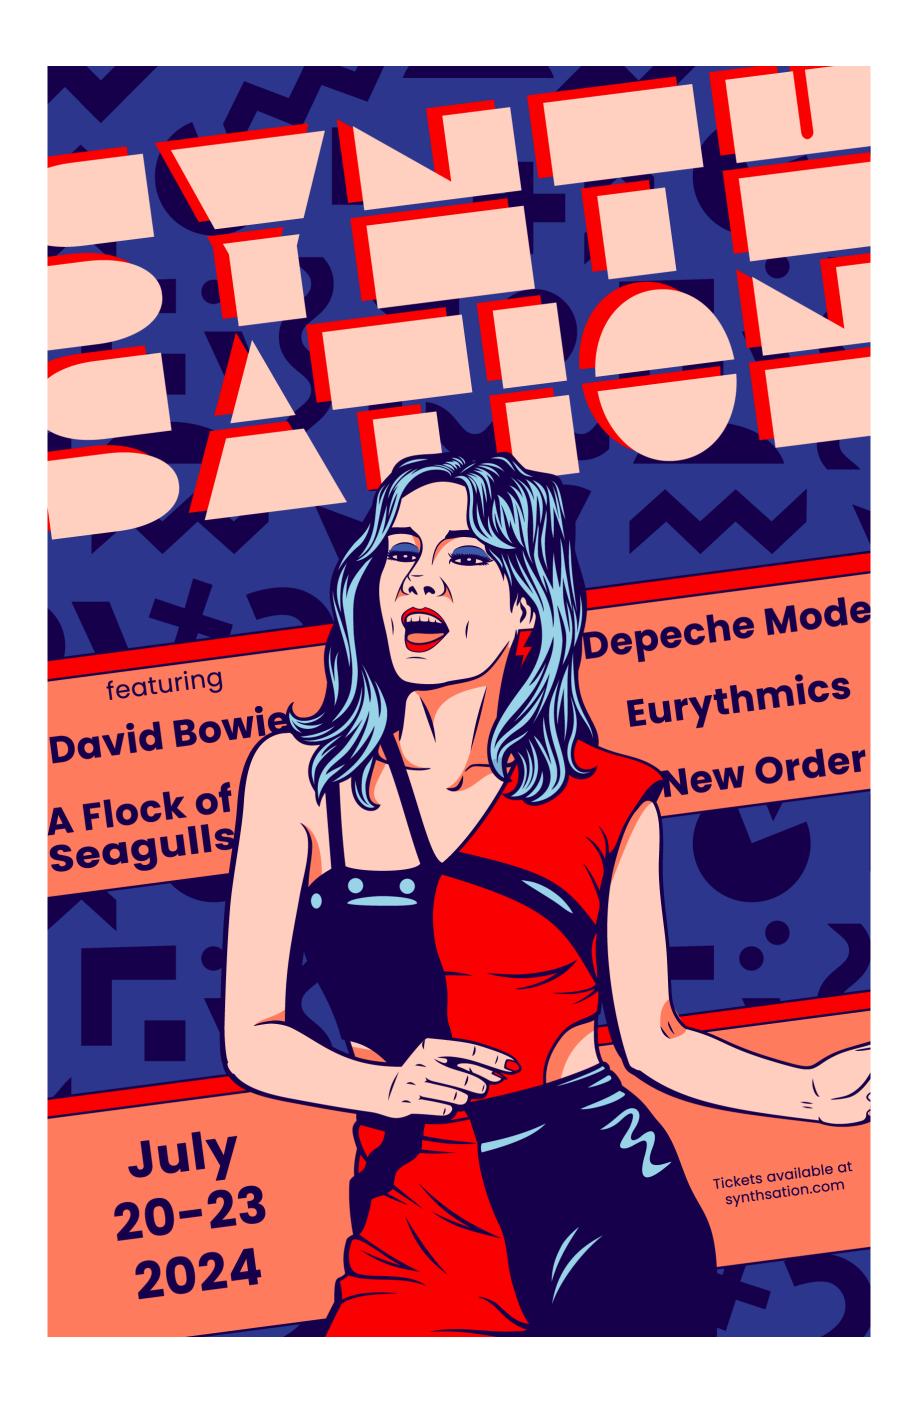

### **SYNTHSATION**

A dynamic fusion of vibrant colors, bold typography, and retro imagery, the goal was to capture the essence of the 80's and elevate its presence in today's culture.

https://tinyurl.com/3evnjew4