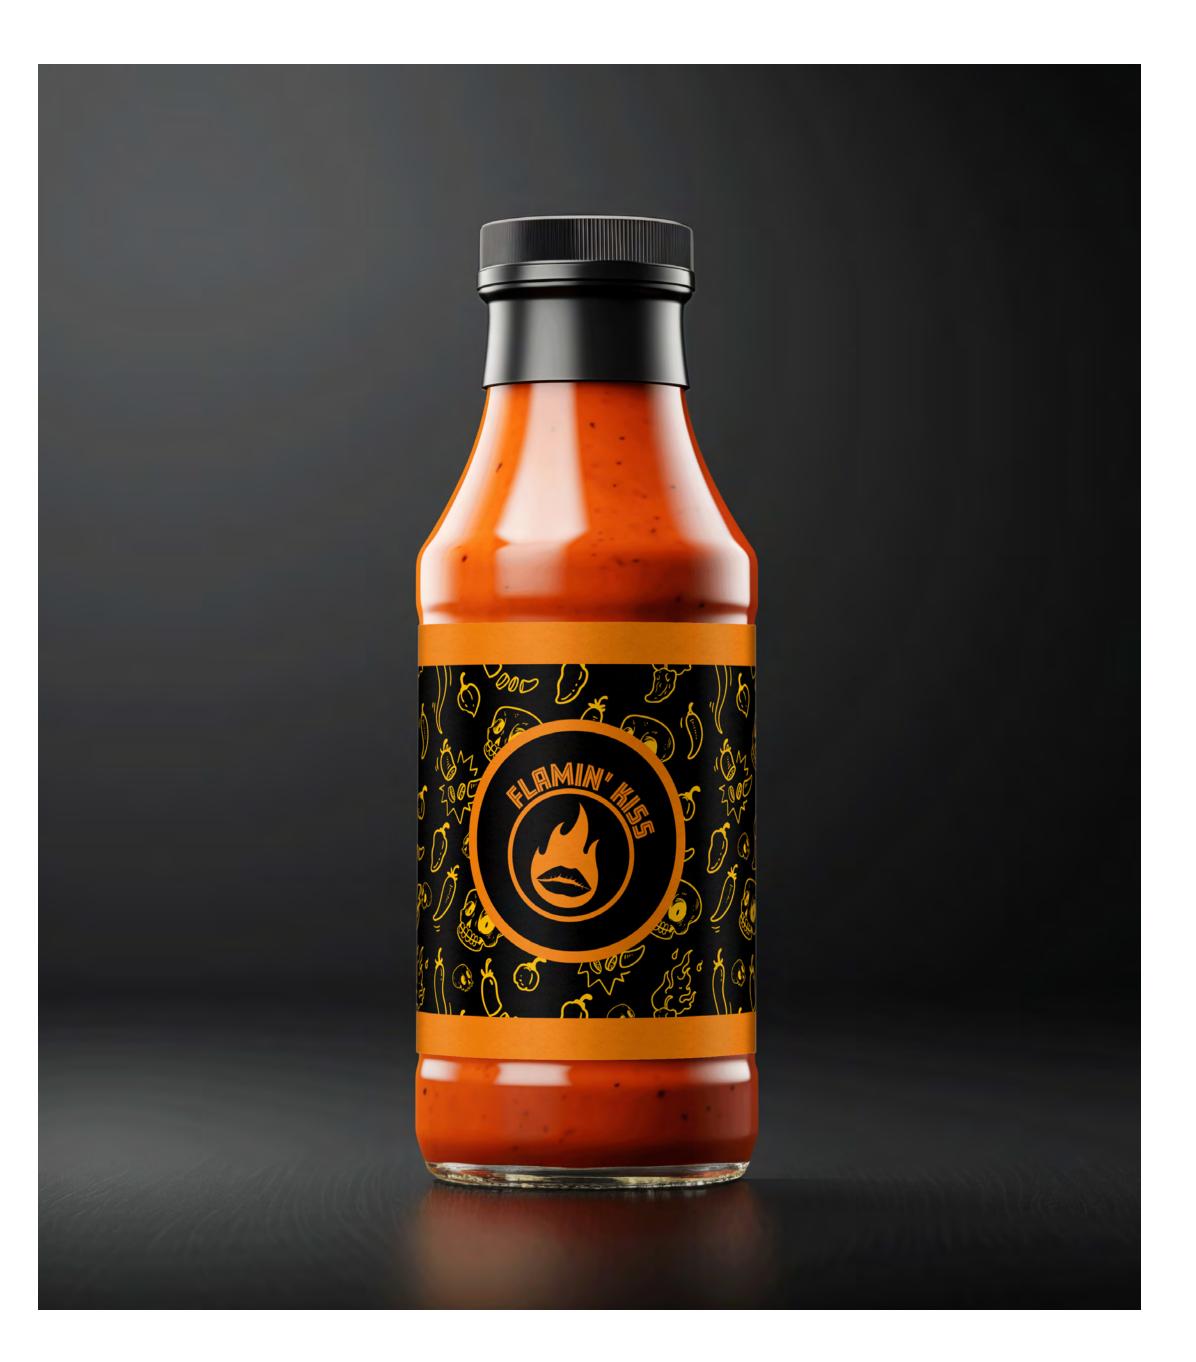

### FLAMIN' KISS HOT SAUCE

A visually striking design communicates this sauce's bold flavor and fiery personality. This cohesive brand identity establishes an eye-catching experience.

https://tinyurl.com/yck9v5u3