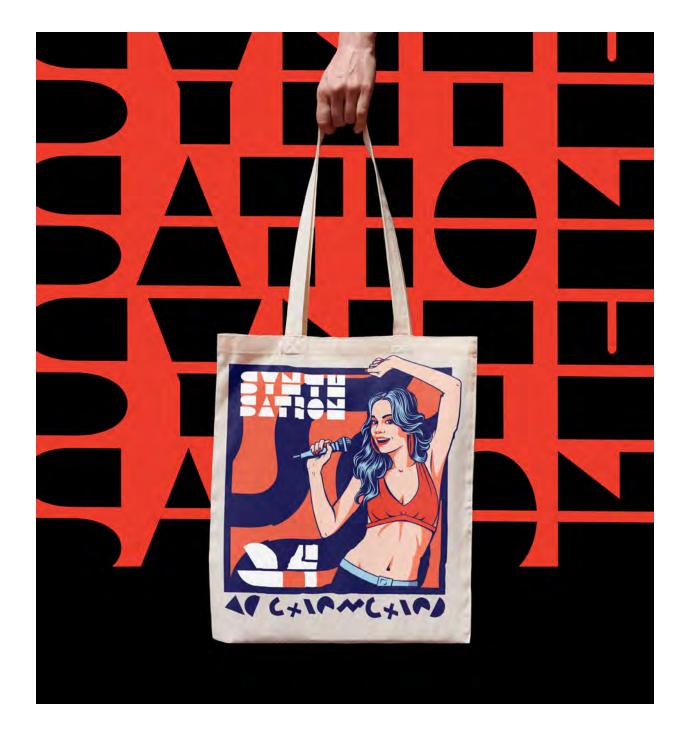

### **SYNTHSATION**

A dynamic fusion of vibrant colors, bold typography, and retro imagery, the goal was to capture the essence of the 80's and elevate its presence in today's culture.

https://tinyurl.com/3evnjew4