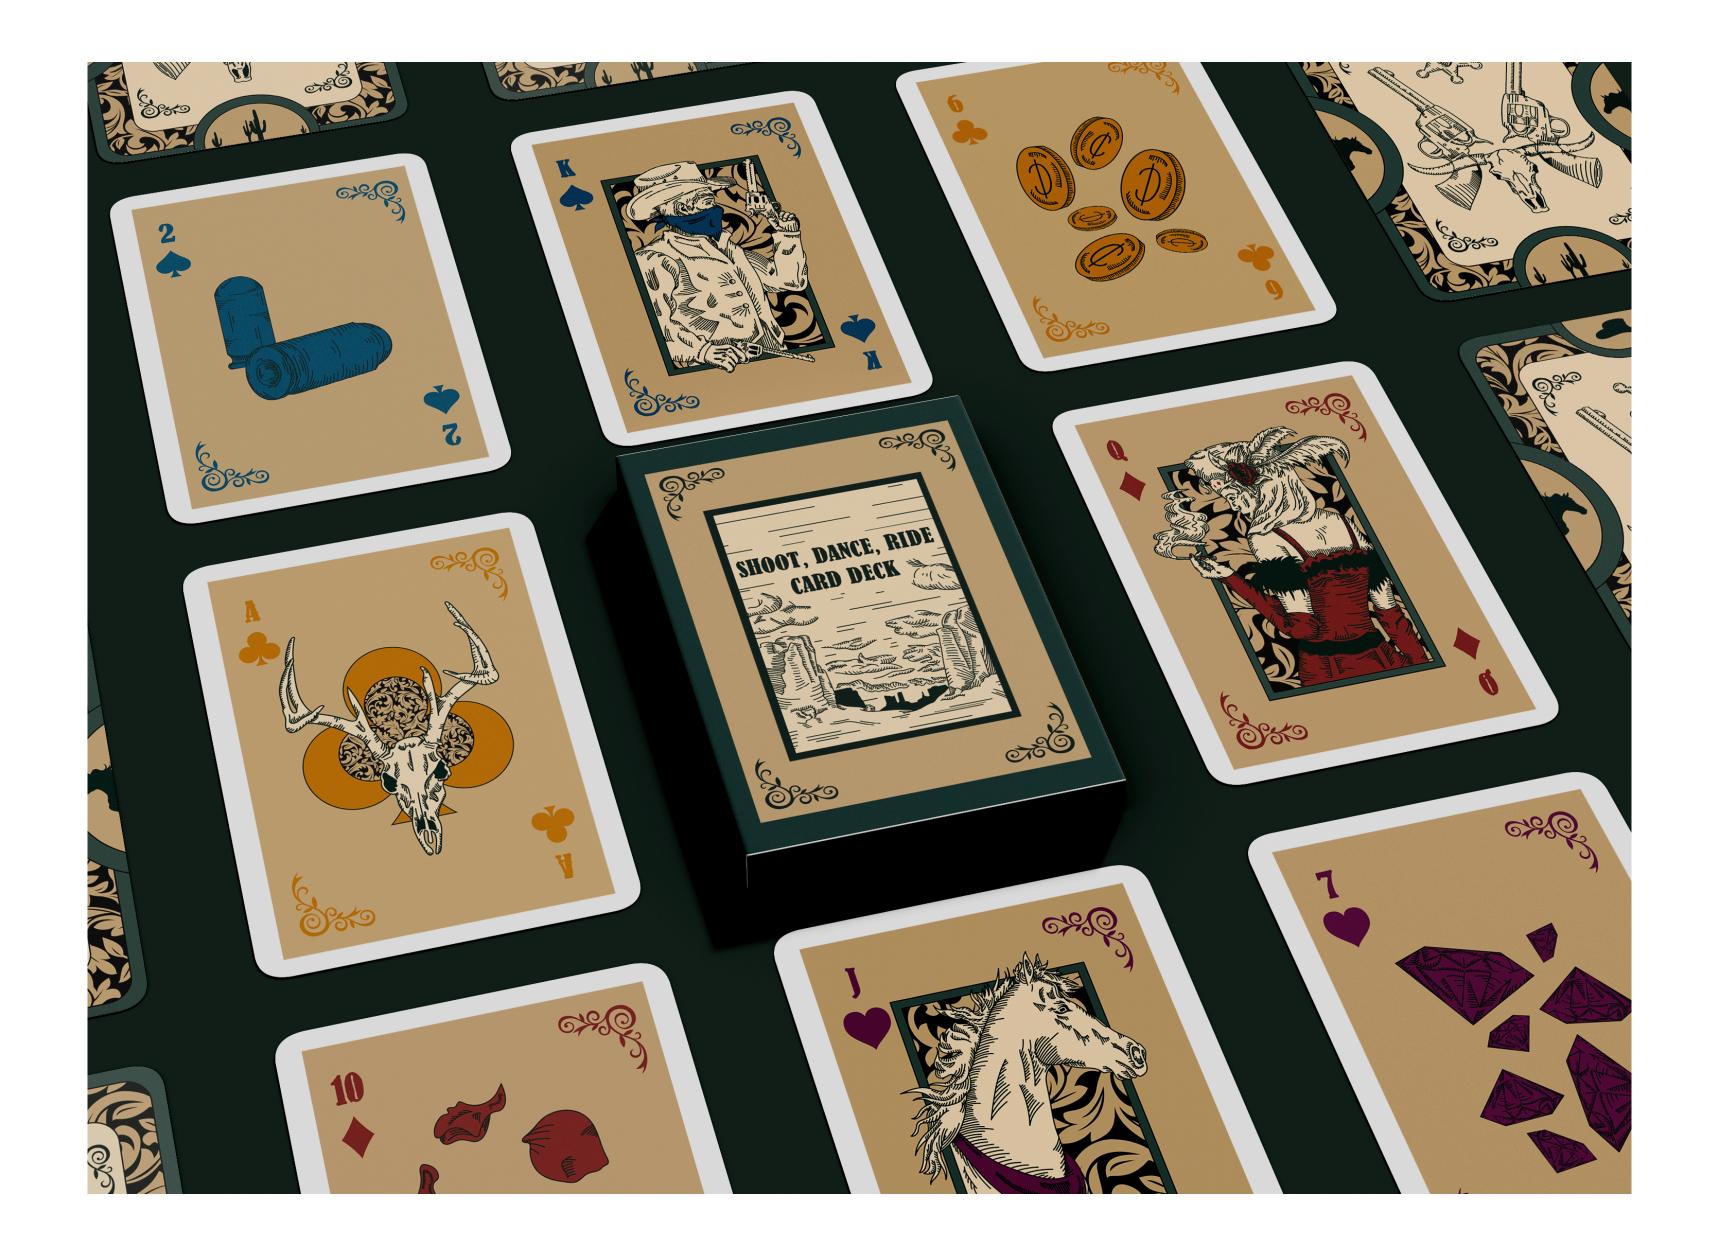

### WESTERN DECK OF CARDS

These illustrated playing cards showcase Western iconography, capturing the spirit of the Old West. The result is a captivating collection that transports viewers to a bygone era.

https://tinyurl.com/5n8684mn