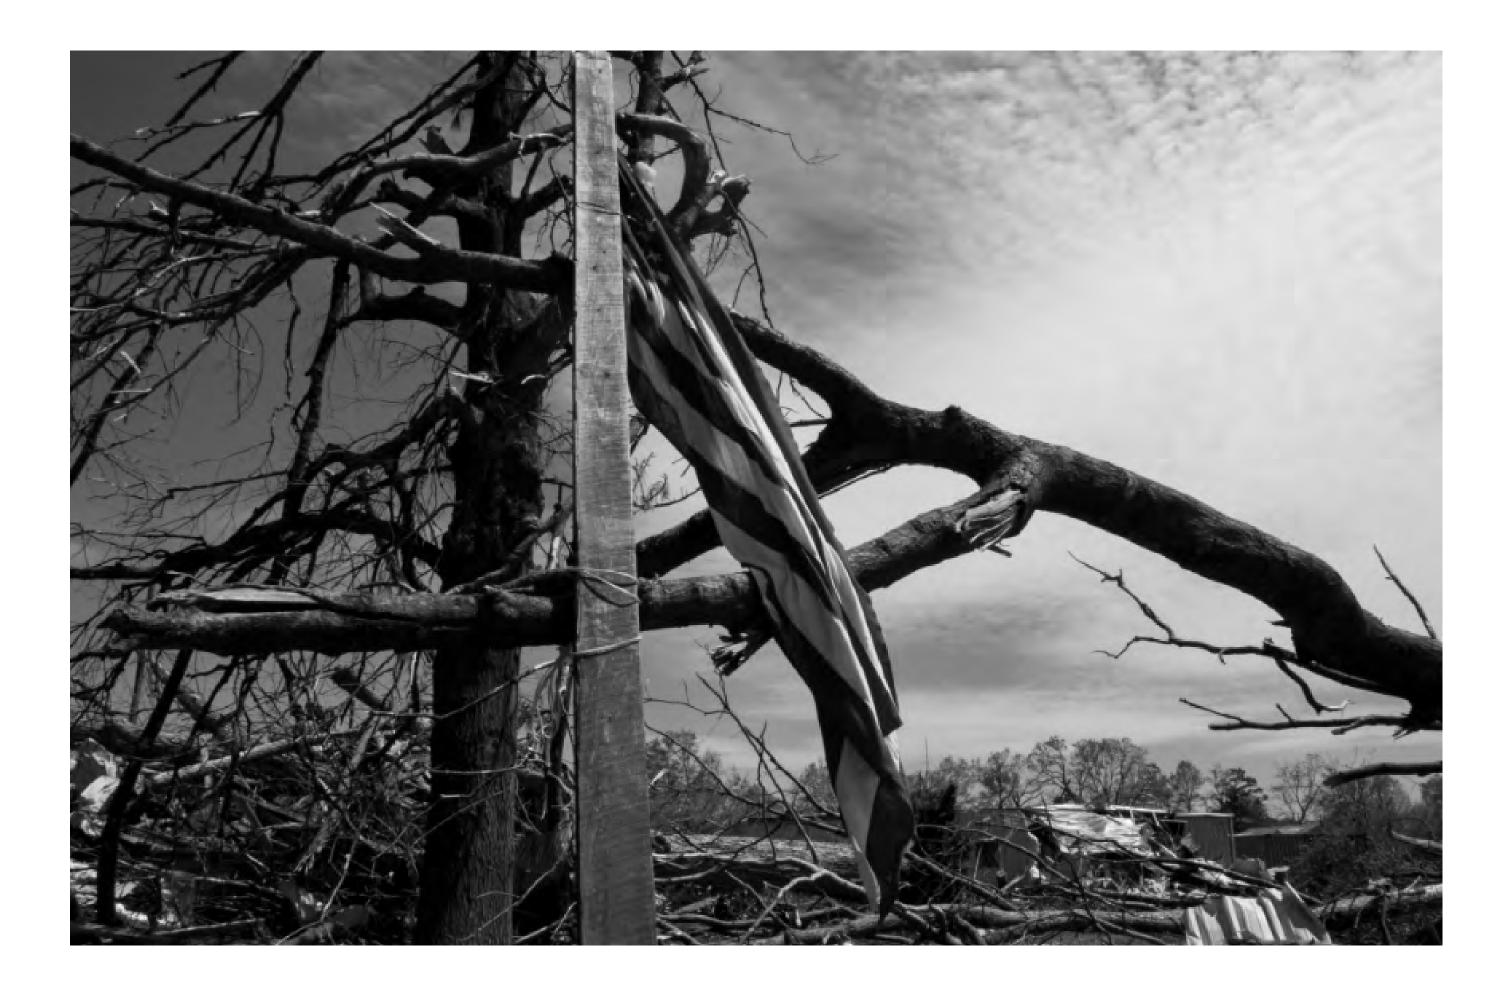

### ONE DAY

'One Day' is a series of photographs depicting the town of Wynne, AR after the devastating tornado of 2023. With this series, these images depict life in a small town after being rapidly torn apart. The emotional tones evoke an impactful response for me, as I have lived here for 20 years of my life.

https://tinyurl.com/4s8z3hck