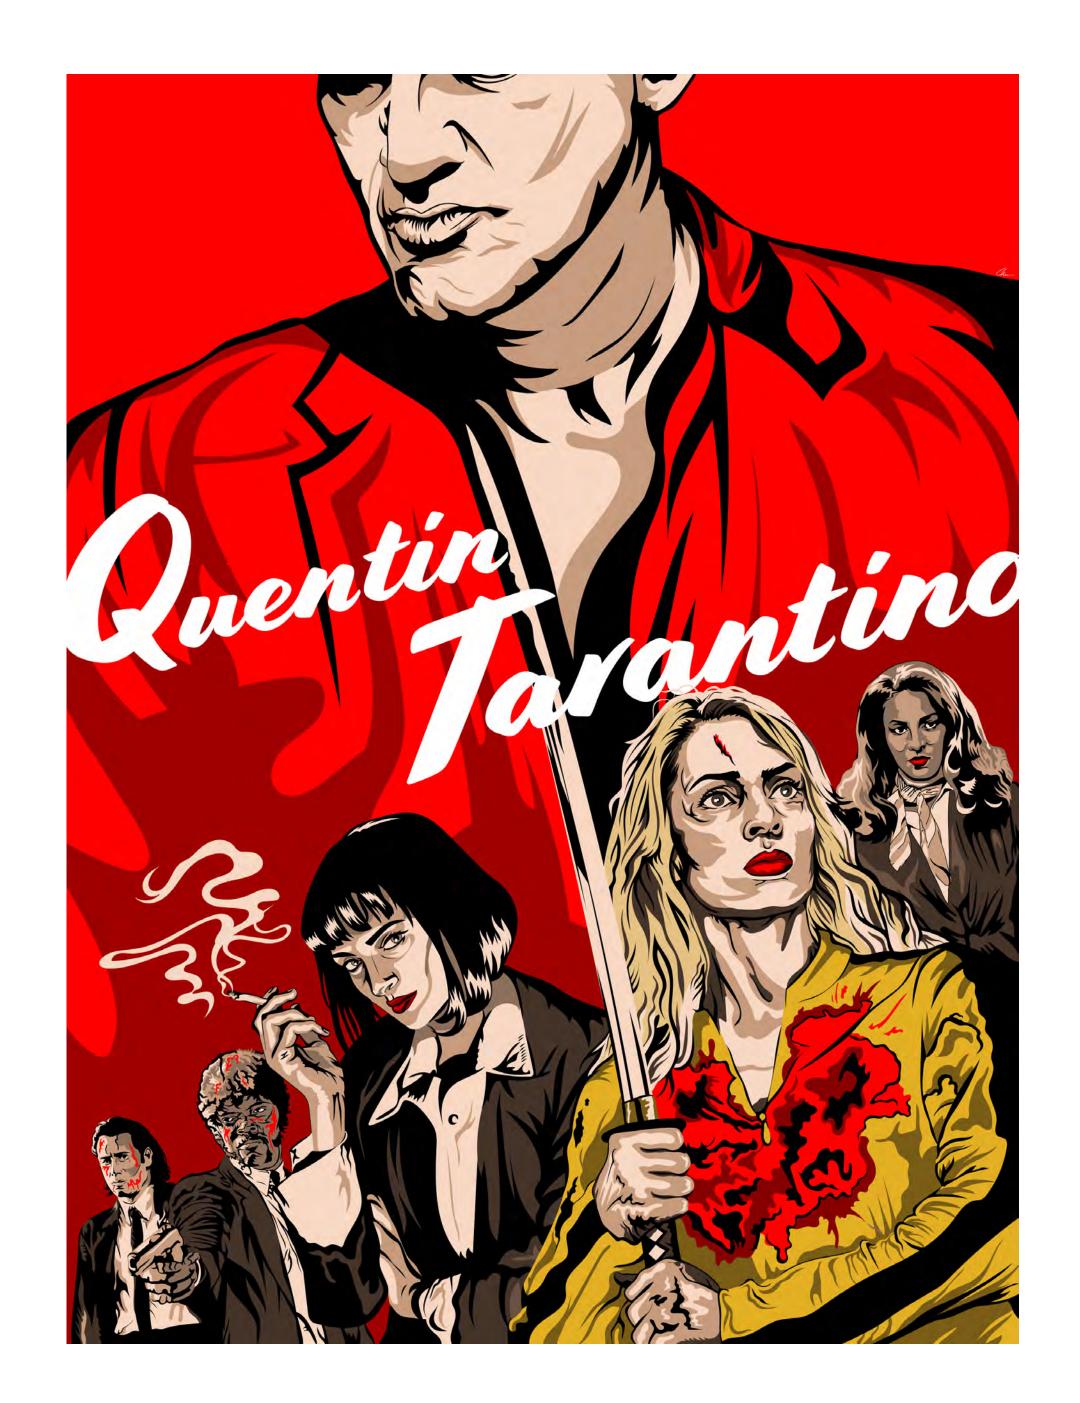

### TARANTINO

Serving as a compelling homage to Quentin Tarantino's distinctive style, this poster captures his unforgettable personalities and storytelling. The result is a visual time capsule of his most iconic films, including Pulp Fiction, Jackie Brown, and Kill Bill.

https://tinyurl.com/j2vmx942