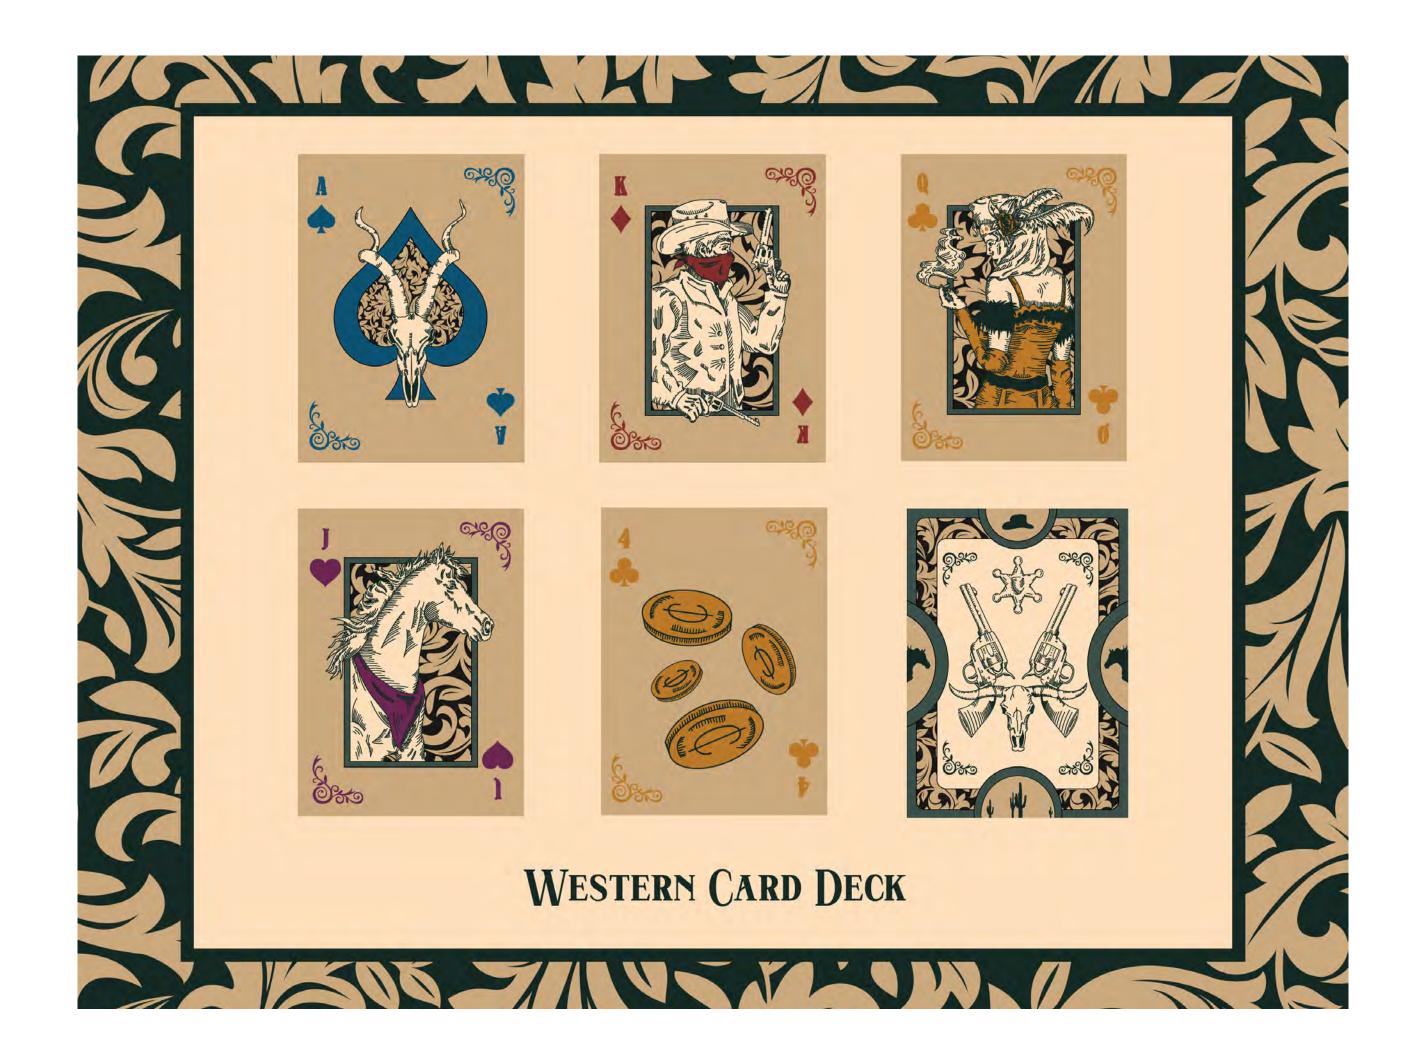

### WESTERN DECK OF CARDS

These illustrated playing cards showcase Western iconography, capturing the spirit of the Old West. The result is a captivating collection that transports viewers to a bygone era.

https://tinyurl.com/5n8684mn