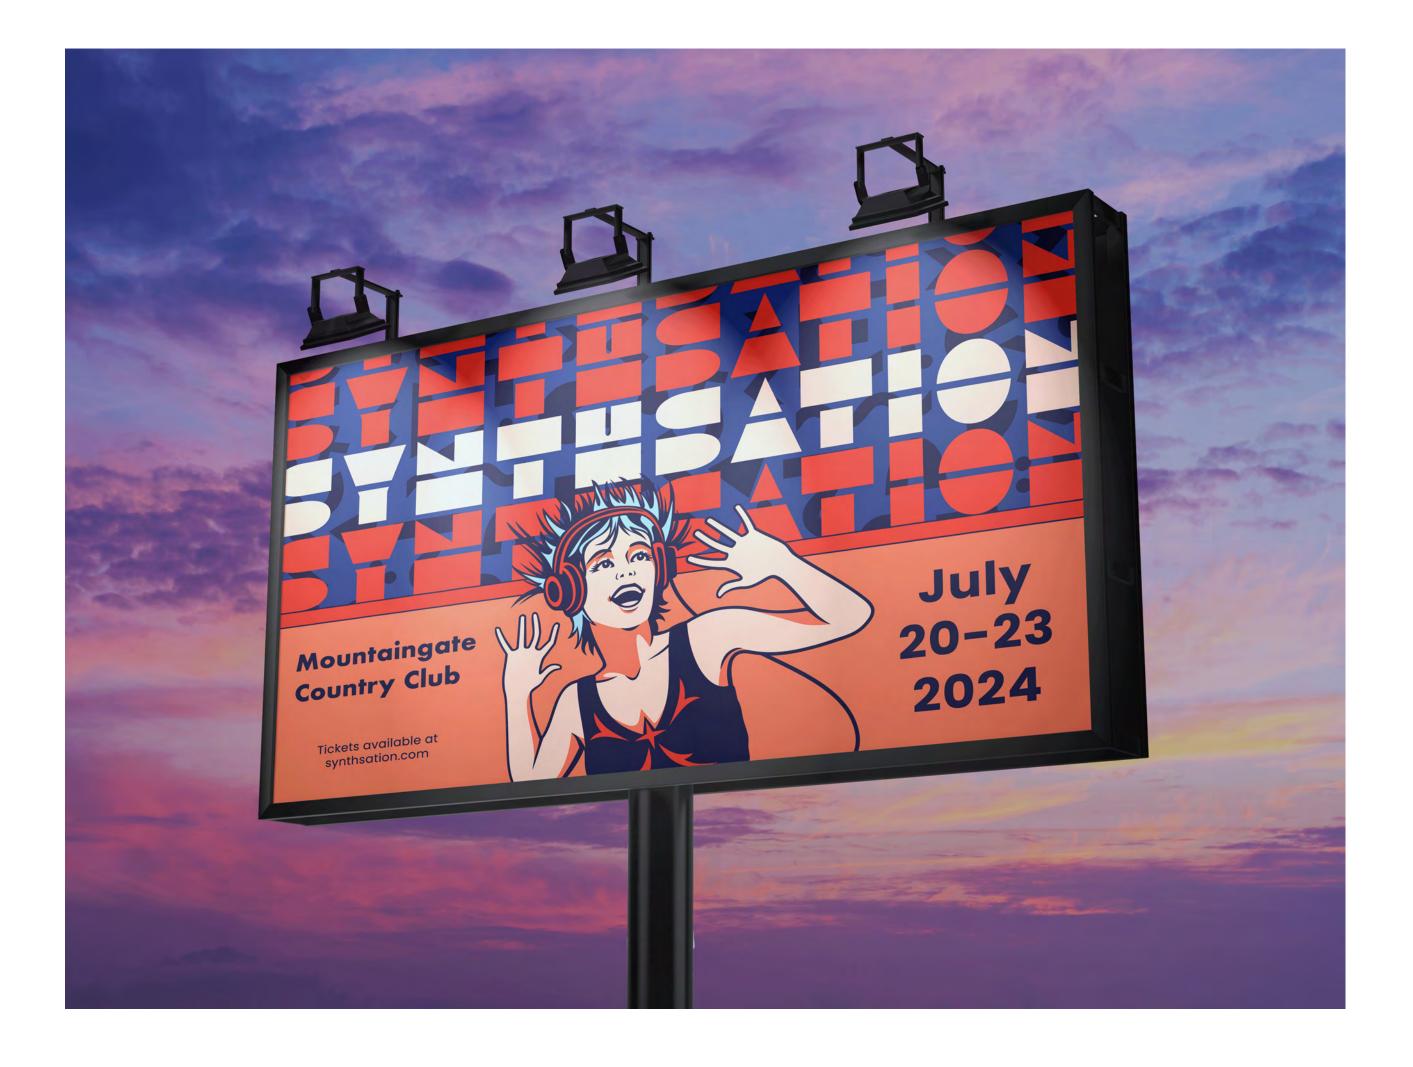

### **SYNTHSATION**

A dynamic fusion of vibrant colors, bold typography, and retro imagery, the goal was to capture the essence of the 80's and elevate its presence in today's culture.

https://tinyurl.com/3evnjew4