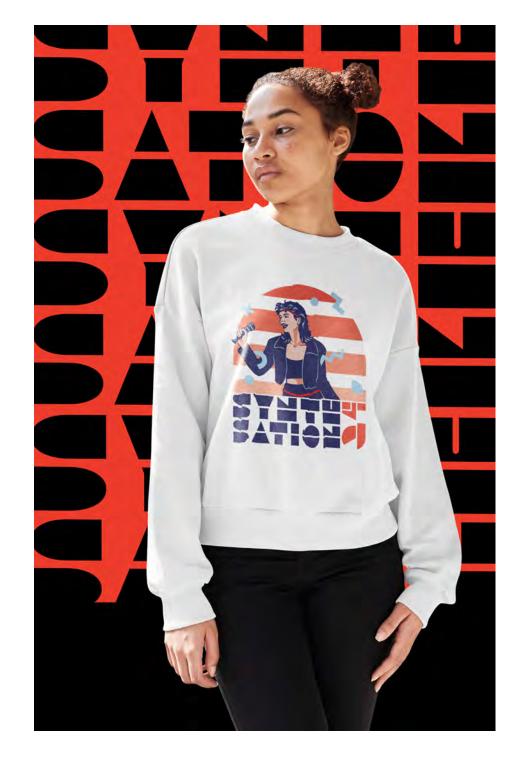

### **SYNTHSATION**

A dynamic fusion of vibrant colors, bold typography, and retro imagery, the goal was to capture the essence of the 80's and elevate its presence in today's culture.

https://tinyurl.com/3evnjew4