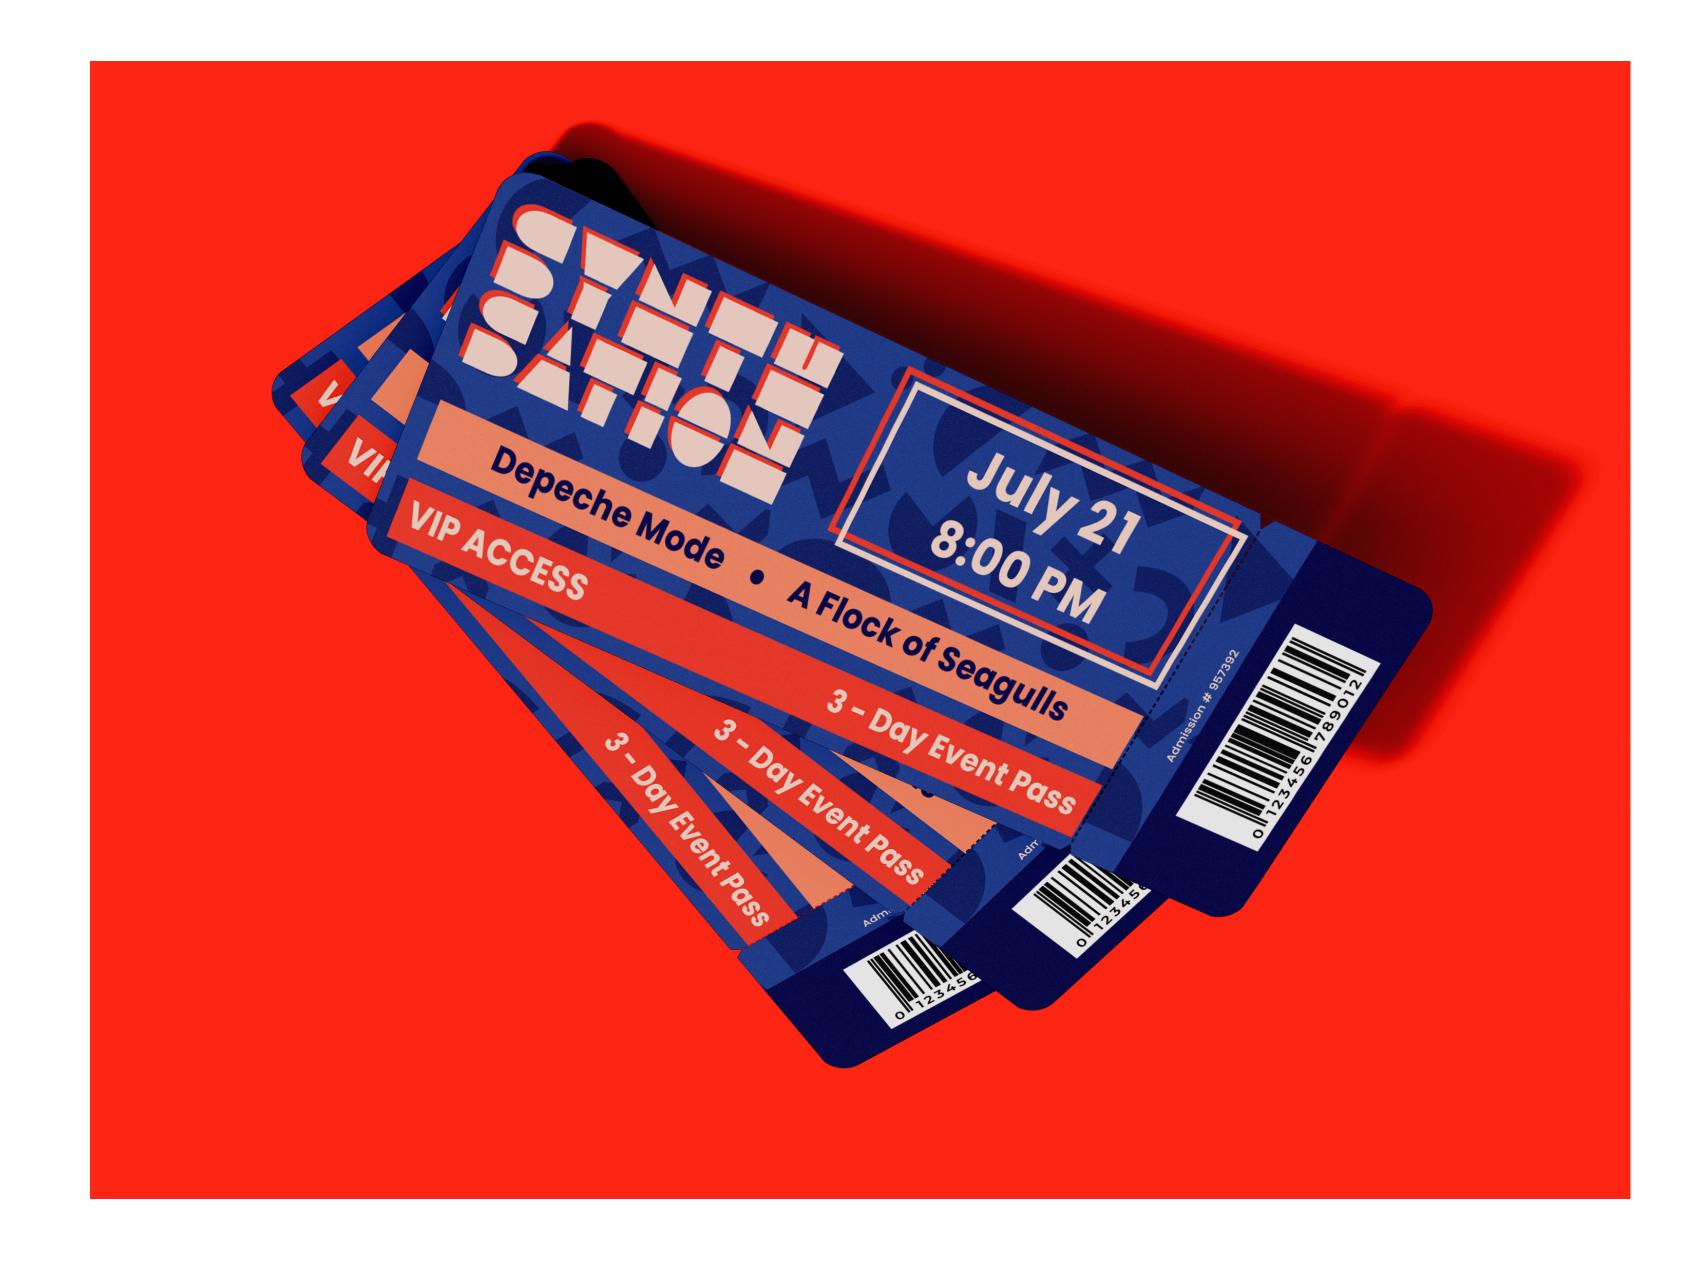

### **SYNTHSATION**

A dynamic fusion of vibrant colors, bold typography, and retro imagery, the goal was to capture the essence of the 80's and elevate its presence in today's culture.

https://tinyurl.com/3evnjew4