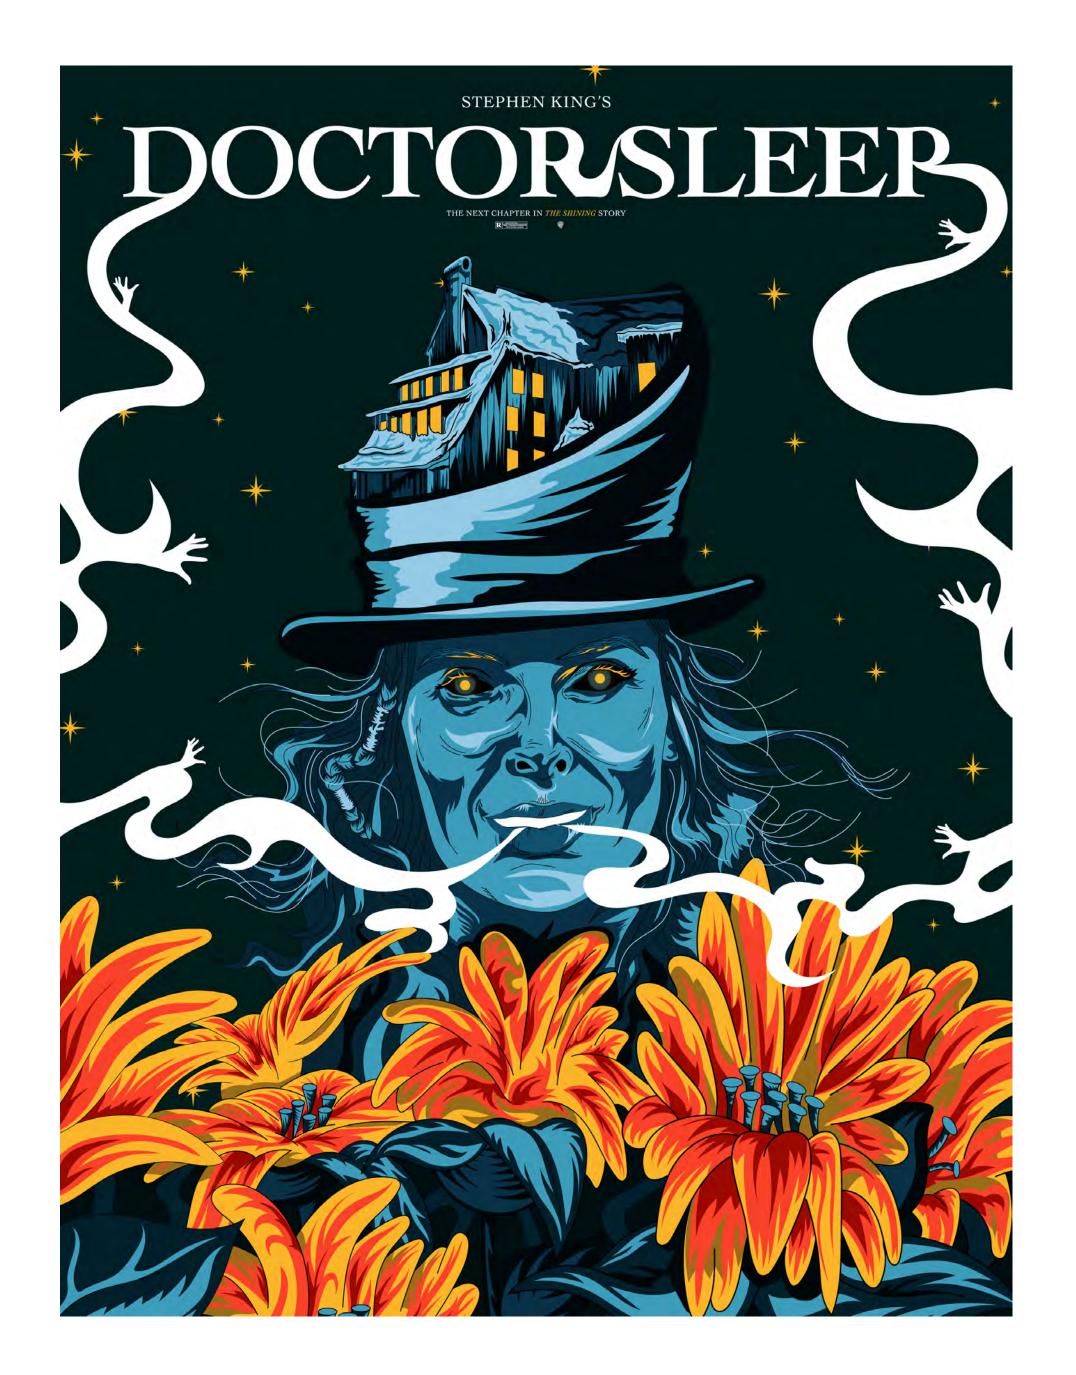

### A ROSE IN WILDFLOWERS

Presenting iconic elements of Stephen King's universe, this poster captures the essence of the main antagonist of *Doctor Sleep*. The composition draws viewers into a sinister world.

https://tinyurl.com/tv5j69u4